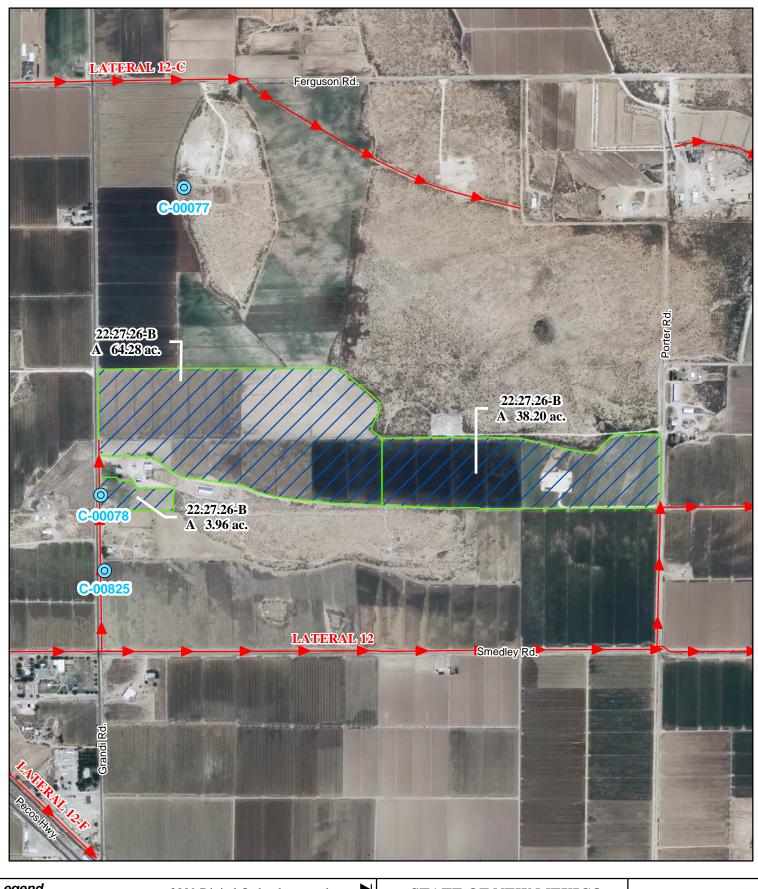

# a. Office of the State Engineer File No(s): 6, C-77 & C-78 & C-825 Comb.

### e. **Point(s) of Diversion:**

Well No.: C-00077 Location: As set forth in Part G of this Appendix. Well No.: C-00078 Location: As set forth in Part G of this Appendix. Well No.: C-00825

Location: As set forth in Part G of this Appendix.

### f. Location and Amount of Irrigated Acreage:

Section 26, Township 22S, Range 27E, N.M.P.M.

| Pt. SW <sup>1</sup> /4 | 68.24 acres |
|------------------------|-------------|
| Pt. SE <sup>1</sup> /4 | 38.20 acres |

Total: 106.44 acres (Supplemental)

As shown on the attached revised Hydrographic Survey Map for Subfile No. 22.27.26-B, and the CID Section Hydrographic Survey Map Sheet No. 34 (1999-2011), included in Part F of this Appendix, representing the Court record as of the date of the filing of this Decree.

#### g. Amount of Water:

As set forth in Part B of this Appendix.

| <ul> <li>Diversion</li> <li>Canals / Ditches</li> </ul> | 2009 Digital Orthophotography<br>Grid Interval = 1000 |   | <b>STATE OF NEW MEXICO</b><br>Office of the State Engineer | Henry H. Grandi<br>Subfile 22.27.26-B |
|---------------------------------------------------------|-------------------------------------------------------|---|------------------------------------------------------------|---------------------------------------|
| Tract Boundaries                                        | Scale 1 " = $900$ '                                   | 1 | John R. D'Antonio, Jr., P.E., State Engineer               | 4/21/2011                             |
| Surface Water Only                                      | Scale 1 = 900                                         | ₿ | Pecos River Stream System                                  | of the State Cho.                     |
| Supplemental Groundwater                                | 1:10,800                                              |   | Carlsbad Irrigation District                               | STORE STORE                           |
| Reservoir / Pond                                        | 250 125 0 250 500 750 1,000                           |   | Hydrographic Survey                                        |                                       |
| No Right                                                | Feet                                                  | Ţ | Township 22 D.D.                                           | Effectiate Stream Commission PAE      |